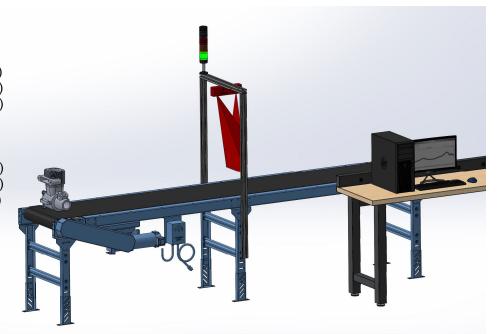

## 3D Conveyance Scanner

## Applications:

Large / Medium Parts. Defect detection. Height Detection, Length / Width Detection. Fully Automated Part Scanning.

MODEL # GC2170S

## Specs:

Conveyor Length 1825 mm (72 inches) Part Width Max. 600mm (24 inches) Machine Weight 150kg (330 lbs) **Electrical Requirements** 120V Air/Water Required None Sample Weight Max 100kg (220 lbs) Resolution X Depends on sensor chosen (typ. 5 µm) Resolution Y Depends on sensor chosen (typ. 5 µm) Resolution Z: Varies on sensor (typ.+/-2.00 µm)

## **Options:**

High Speed Options Available Conveyor Options Available Multiple Sensor Configurations Available Standard Sensor

12" wide line laser, 300 mm range

@ +/- 2 μm resolution

CLA options 10-100mm range

- Can add PLC tie in.
- Multiple sensors can be linked to cover larger areas
- Light Tree Option
- Audible alarm option