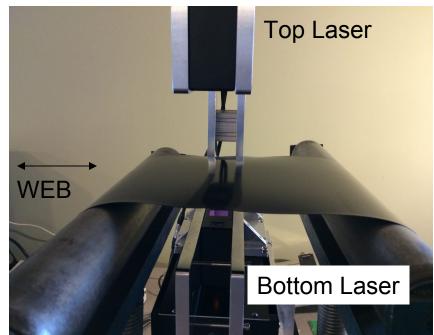

## 3D Web / Wire Scanner

## Applications:

Paper, plastic, film, non-wovens. Defect detection. Thickness Detection, Length / Width Detection.

Fully Automated Scanning.

**Specs:** MODEL # TL8D

Web Width 200 mm (8 inches) Web Width Max. 2000 mm (72 inches) **Electrical Requirements** 120V Air/Water Required None Sample Weight Max 100kg (220 lbs) Resolution X Depends on sensor chosen (typ. 1 µm) Downweb Resolution Speed / Encoder Based Resolution Z: Varies on sensor (typ.+/-1.00 µm)

## **Options:**

High Speed Options Available Multiple Sensor Configurations Available Standard Sensor(s)

Dual LED point Lasers, 10 mm range, @ +/- 1 µm resolution 10-100mm range

CLA options 10-100mm range Line Laser options Standard Line, High Speed Line, & Long Range Line Alternative Power Options Available (110/220/230V 50/60 HZ)